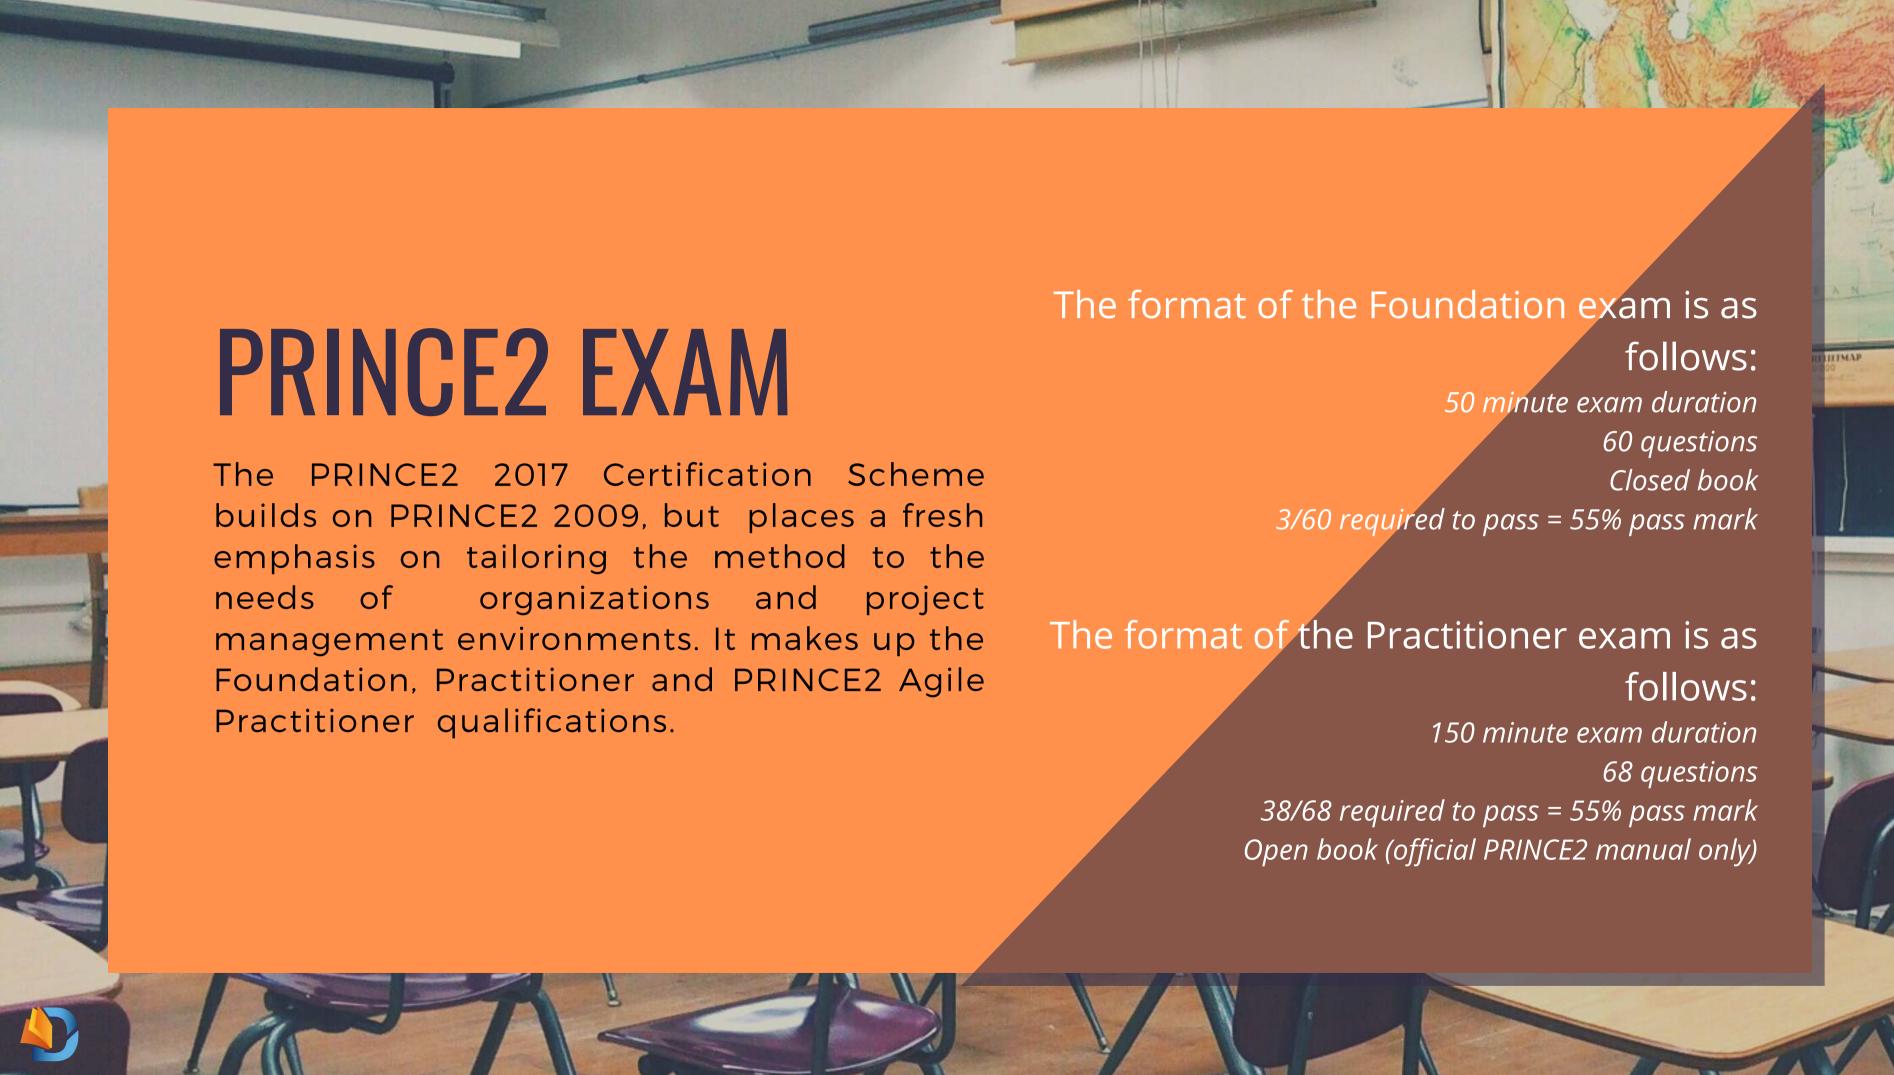

### IMPORTANCE

OF PRINCE2 CERTIFICATION

#### 1ST

More structured approach to Project
Management as provides a method for
managing Projects within a clearly
defined framework.

#### 2ND

Systematic & Logical Procedure to coordinate among the People & Activities in a Project

#### 3RD

Excel in Designing & Supervising the project along with an adjustment in the project in case it doesn't develop as Planned.

#### 4TH

Receive an automatic control of deviations in the plan as each process is defined with its key Inputs, Outputs, Goals & Activities.

#### 5TH

Implement a better & efficient control of resources since the method is divided into Manageable Stages.